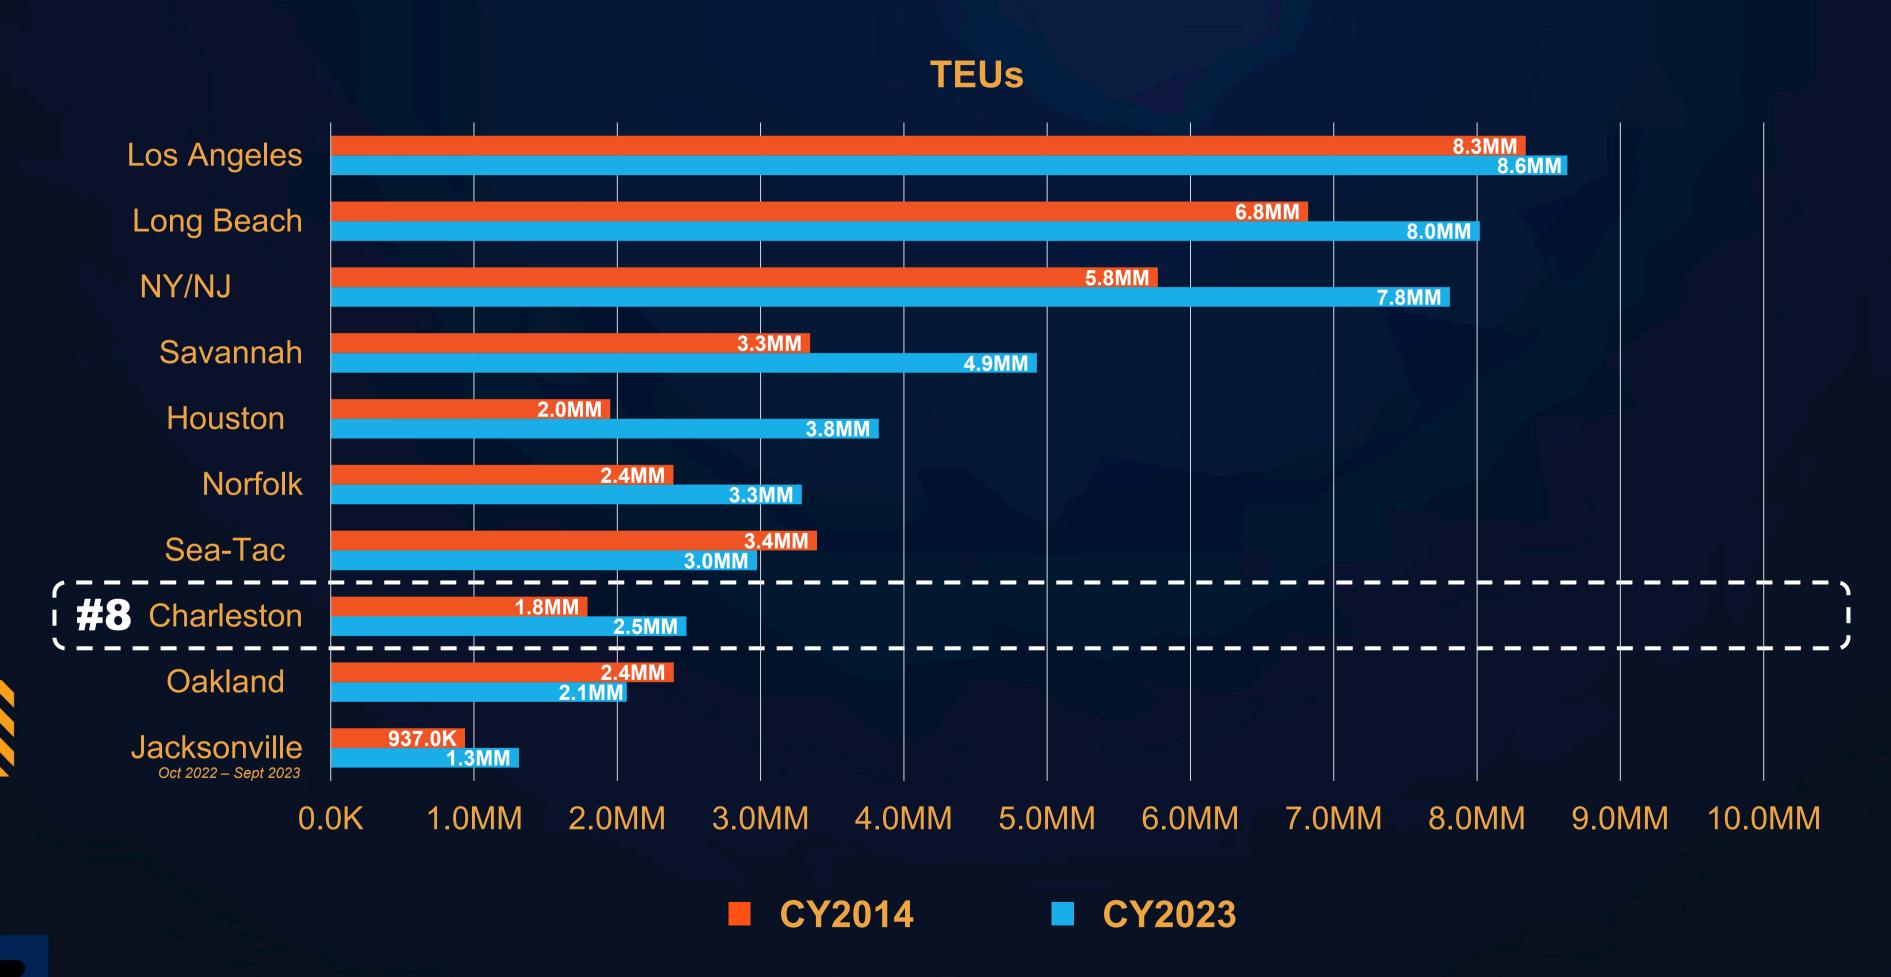

A trusted port partner for many of the world's most demanding brands.





# PEOPLE, INDUSTRY DRAWN TO THE SOUTH 2022 - 2040 POPULATION GROWTH







25 Ocean Carrier Services

**52'** Deepest Harbor on East Coast

1st Class Intermodal Rail Via NS & CSX

State for Manufacturing in 2023\*

\*Source: Site Selection Group

#### 2023 TOP 10 US CONTAINER PORTS



## INVESTING \$3B+ TO NEARLY TRIPLE CAPACITY

|              |          | 2024            | 2033        | 2040        | 2050                 |
|--------------|----------|-----------------|-------------|-------------|----------------------|
| WANI         | OO WELCH | 2.4             | 2.4         | 2.4         | 2.4                  |
| HUGH K. LEA' | THERMAN  | 0.7             | 2.4         | 2.4         | 2.4                  |
| NORTH CHA    | ARLESTON | 0.5             | 0.5         | <b>2.4</b>  | <u>5.2</u>           |
|              | TOTAL    | 3.6 MILLION TEU | 5.3 MILLION | 7.2 MILLION | 10<br>MILLION<br>TEU |

## EYE TO THE FUTURE

MAJOR CAPITAL INITIATIVES



Hugh K. Leatherman Terminal Phases 1, 2 & 3 2021, 2028, 2030+

**Greer Expansion Completion**December 2024

Wando Term