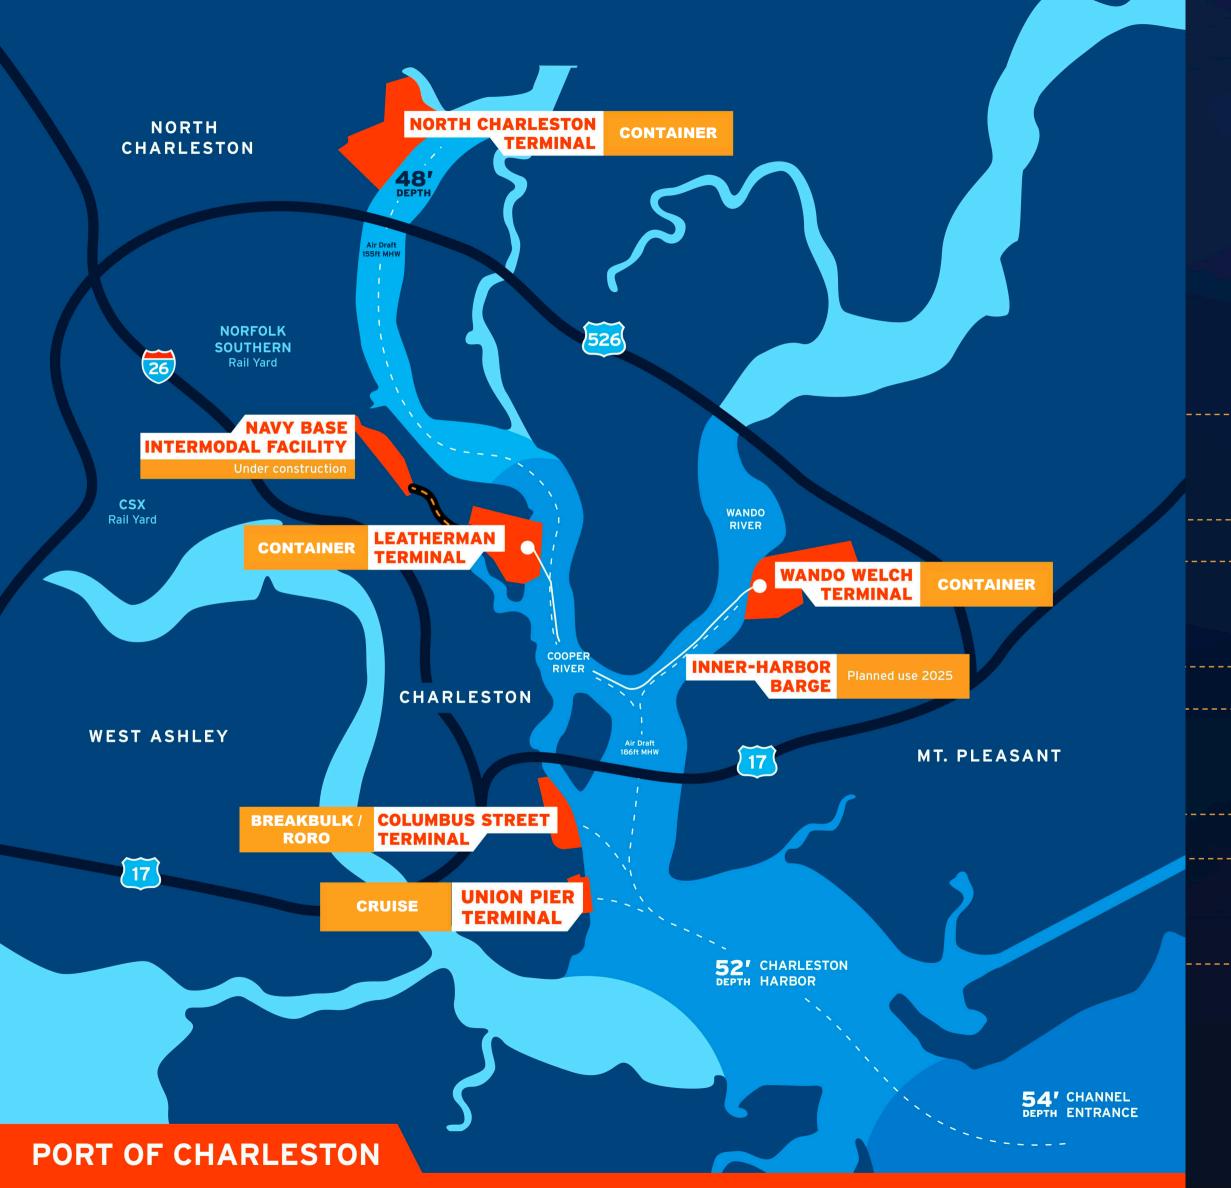

## INVESTING \$3B+ TO NEARLY TRIPLE CAPACITY

|              |          | 2024            | 2033        | 2040        | 2050                 |
|--------------|----------|-----------------|-------------|-------------|----------------------|
| WANI         | OO WELCH | 2.4             | 2.4         | 2.4         | 2.4                  |
| HUGH K. LEA' | THERMAN  | 0.7             | 2.4         | 2.4         | 2.4                  |
| NORTH CHA    | ARLESTON | 0.5             | 0.5         | <b>2.4</b>  | <u>5.2</u>           |
|              | TOTAL    | 3.6 MILLION TEU | 5.3 MILLION | 7.2 MILLION | 10<br>MILLION<br>TEU |

## EYE TO THE FUTURE

MAJOR CAPITAL INITIATIVES

Hugh K. Leatherman Terminal Phases 1, 2 & 3 2021, 2028, 2030+

**Greer Expansion Completion**December 2024

Wando Terminal Refurbishment February 2025

North Charleston Modernization / WestRock 2030+

Charleston Upper
Harbor Deepening / Equalization
Requested Study Initiation January 2024

Navy Base Intermodal Facility
July 2025

Barge Operation 2025

**526 / Long Point Rd Interchange** 2027

Construction of Higher & Wider Don
Holt Bridge
2030s