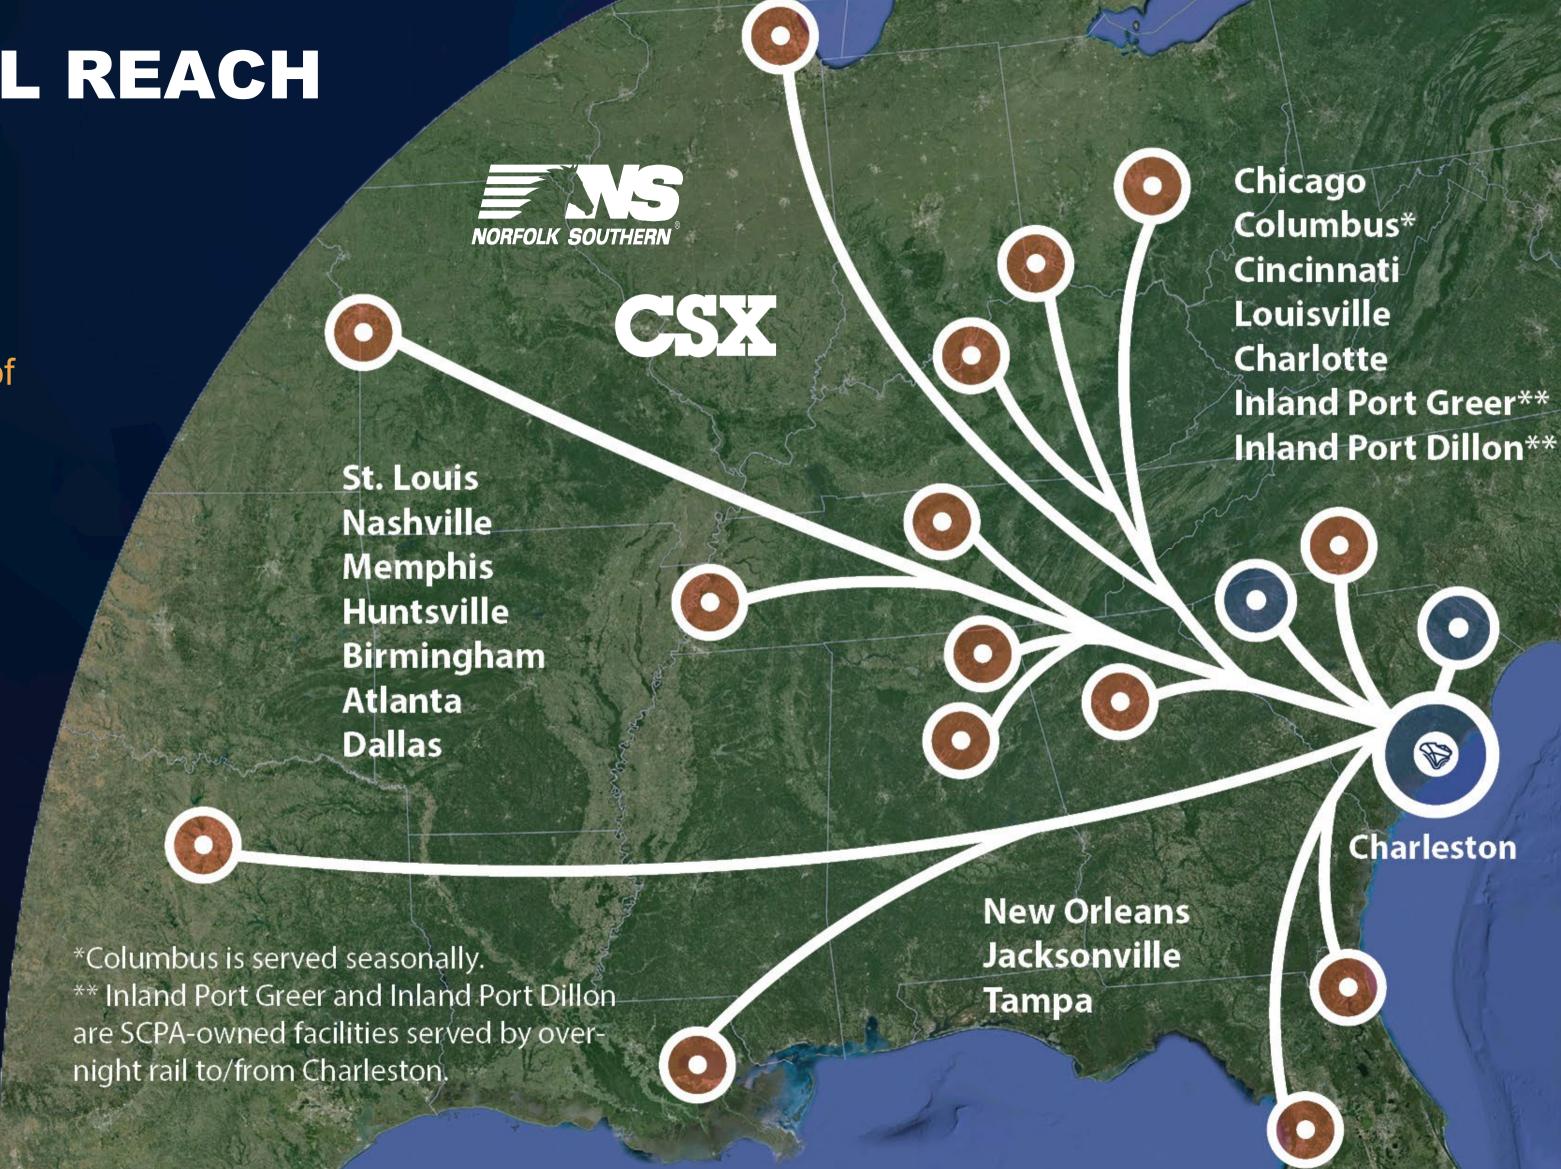

INTERMODAL REACH DUAL-SERVED

- Reach extends to east of Mississippi
- 75% of all rail moves atClass 1 railhead within24hrs
- Exclusive access toSC Inland PortsDillon & Greer