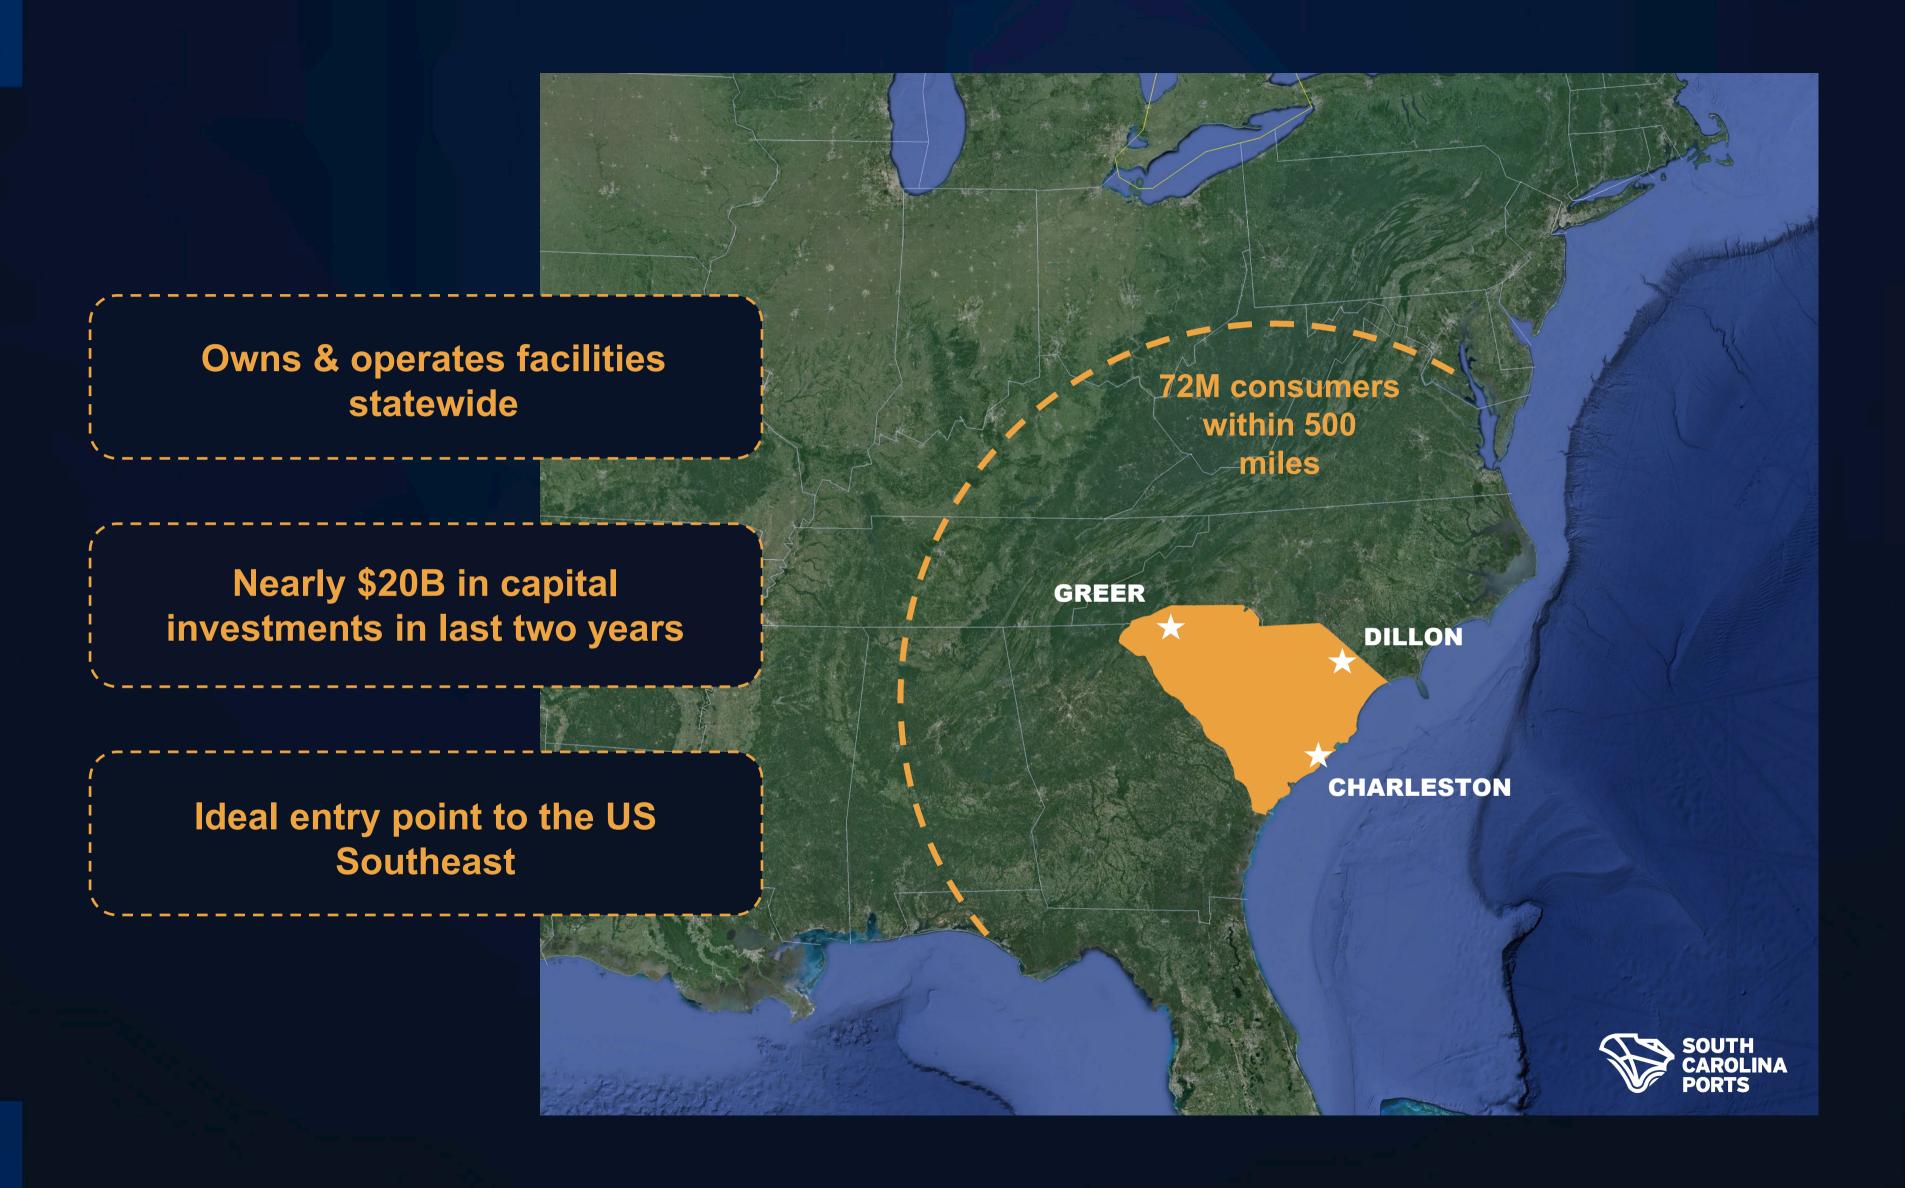

# PEOPLE, INDUSTRY DRAWN TO THE SOUTH 2022 - 2040 POPULATION GROWTH

25 Ocean Carrier Services

**52'** Deepest Harbor on East Coast

1st Class Intermodal Rail Via NS & CSX

State for Manufacturing in 2023\*

\*Source: Site Selection Group