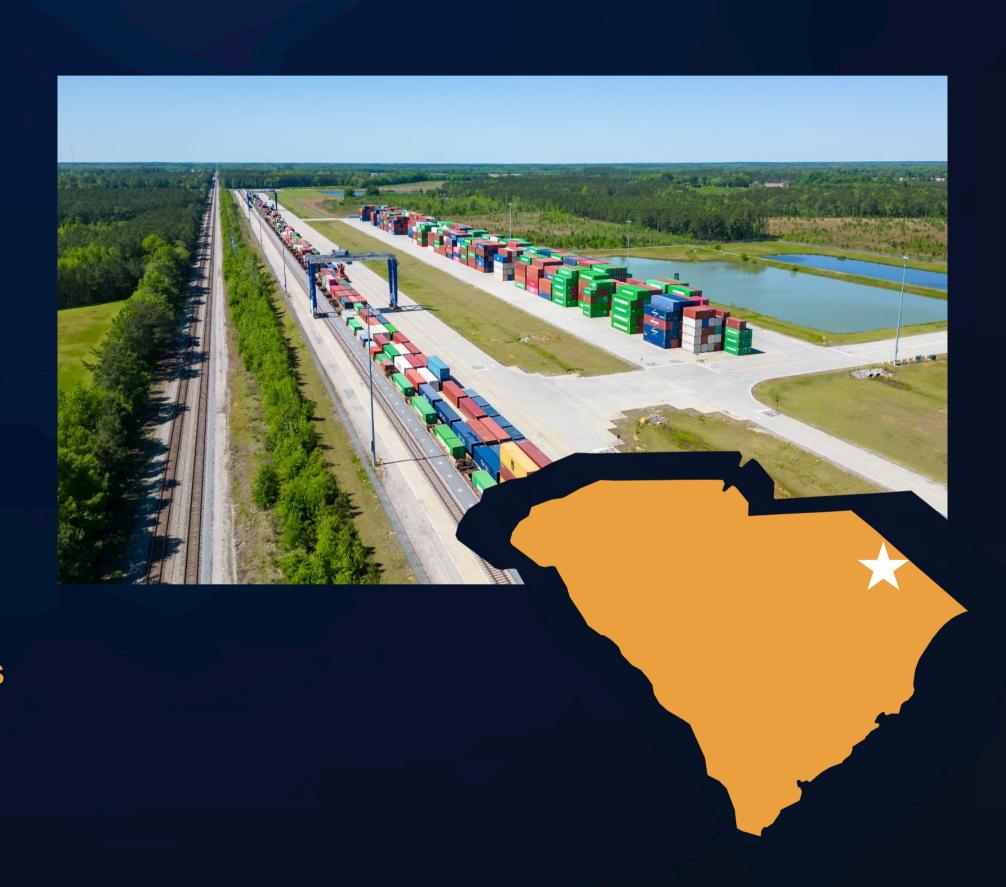

#### SC INLAND PORT DILLON

- 160 miles inland
- Served via daily, overnight rail
- Extended free-time
- < 9-minute truck turns</p>
- Lowers or eliminates variable costs
- Significantly reduces trucking miles & risks
- Lowers carbon footprint by up to 90%