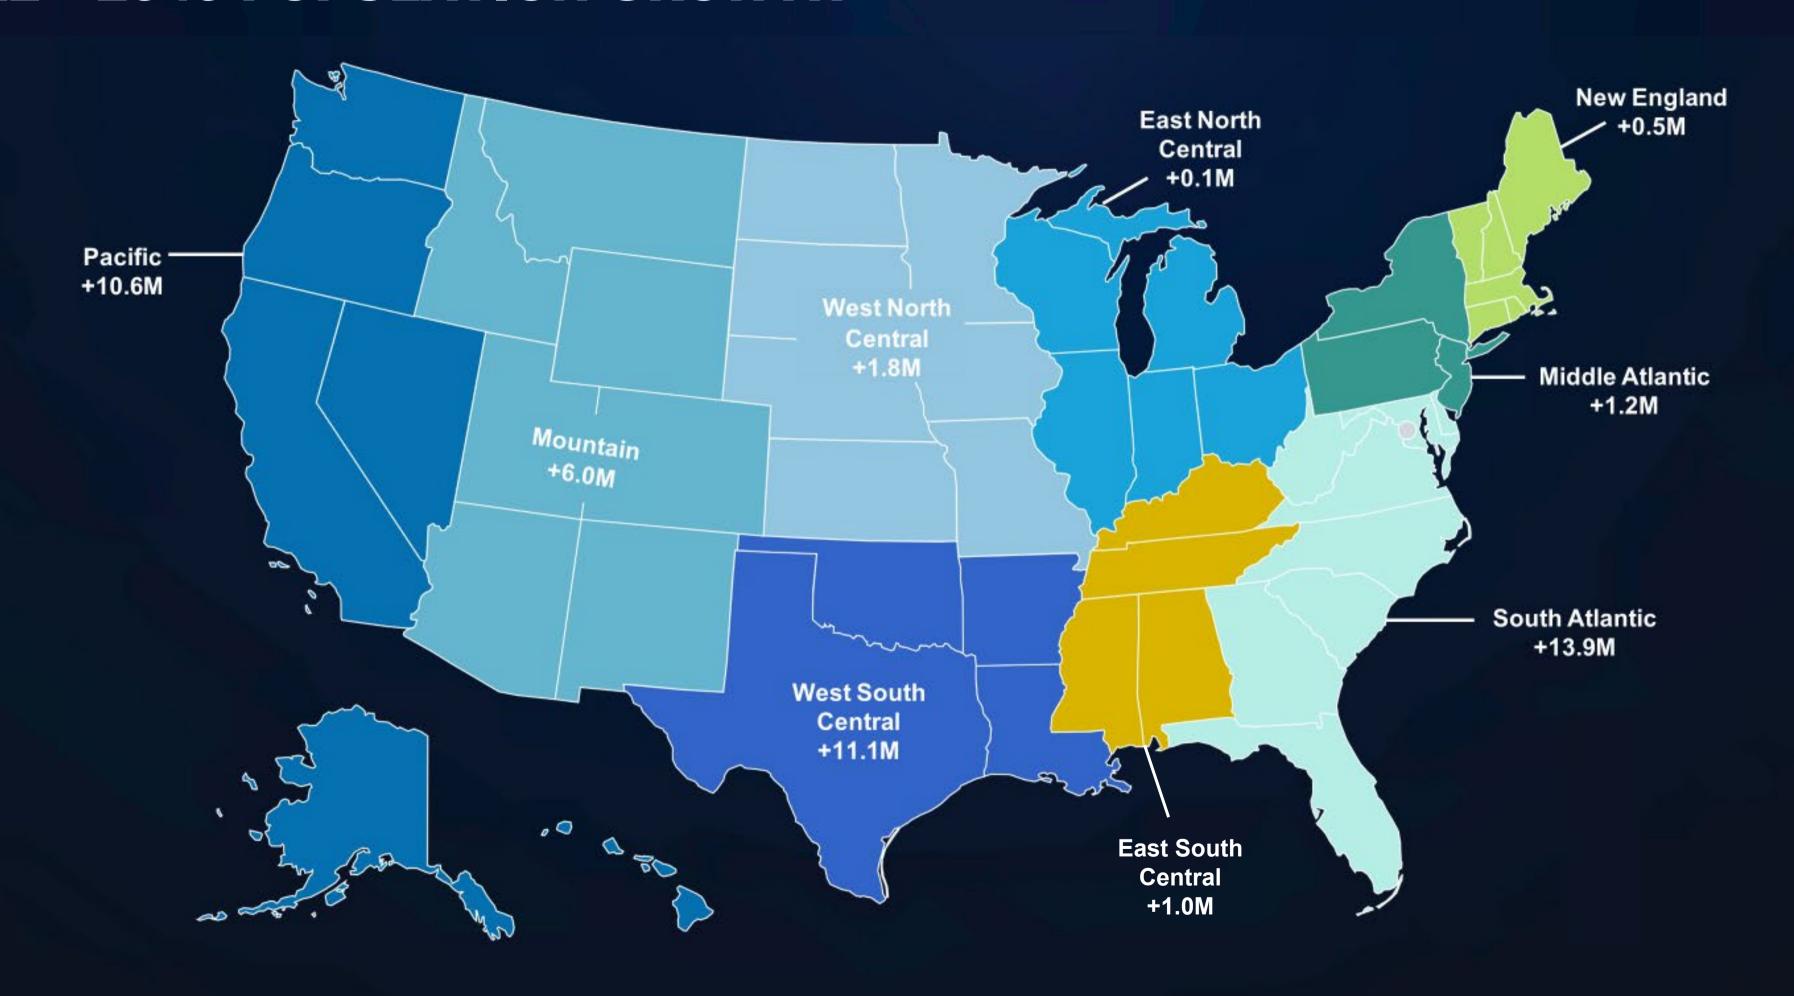

# PEOPLE, INDUSTRY DRAWN TO THE SOUTH 2022 - 2040 POPULATION GROWTH

25 Ocean Carrier Services

**52'** Deepest Harbor on East Coast

1st Class Intermodal Rail Via NS & CSX

State for Manufacturing in 2023\*

\*Source: Site Selection Group